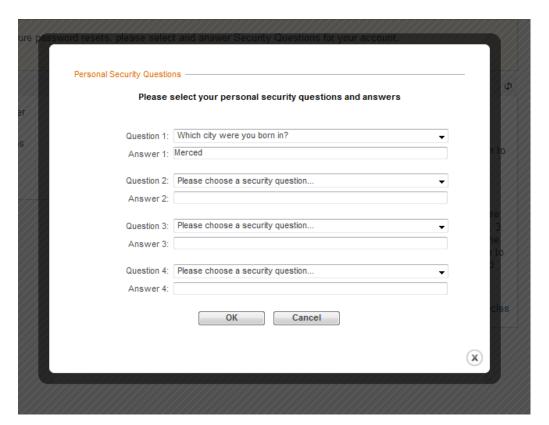

5. Setting up security questions: In the upper right hand corner, click on your name and set-up your security questions in the event you forget your password. (This step is not required, but recommended)

You will be asked a series of questions to complete. Once you are done, click OK.

6. On your client dashboard you will see step-by-step instructions on "How to view your documents" and "How to upload files to MHTB."