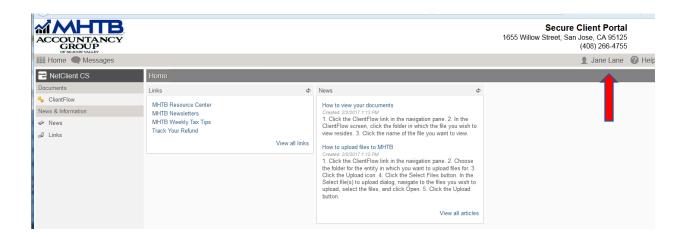

You will be asked a series of questions to complete. Once you are done, click OK.

6. On your client dashboard you will see step-by-step instructions on "How to view your documents" and "How to upload files to MHTB."

a. Click the ClientFlow link in the navigation pane

b. In the ClientFlow screen, click the folder to view your files. If you have multiple client accounts, each account will have a separate folder.

c. Click the name of the file you want to view.