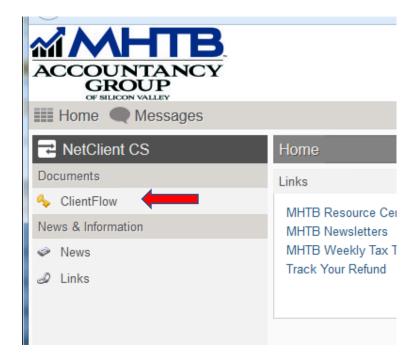

a. Click the ClientFlow link in the navigation pane

b. In the ClientFlow screen, click the folder to view your files. If you have multiple client accounts, each account will have a separate folder.

c. Click the name of the file you want to view.