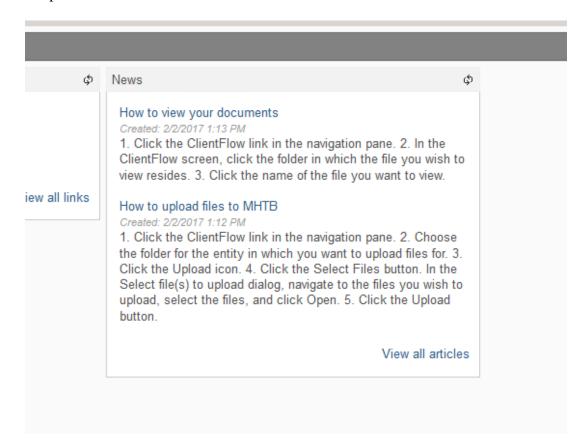

You will be asked a series of questions to complete. Once you are done, click OK.

6. On your client dashboard you will see step-by-step instructions on "How to view your documents" and "How to upload files to MHTB."

a. Click the ClientFlow link in the navigation pane

b. In the ClientFlow screen, click the folder to view your files. If you have multiple client accounts, each account will have a separate folder.

c. Click the name of the file you want to view.