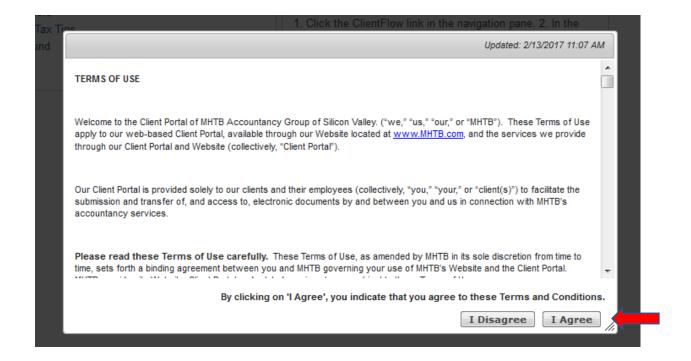

Bookmark page <u>www.netlinksolution.com</u>

4. After logging in, you will see our MHTB portal TERMS OF USE that must be agreed to in order to proceed:

Once the Terms of Use have been reviewed, click "I Agree," and you will now see your client dashboard.