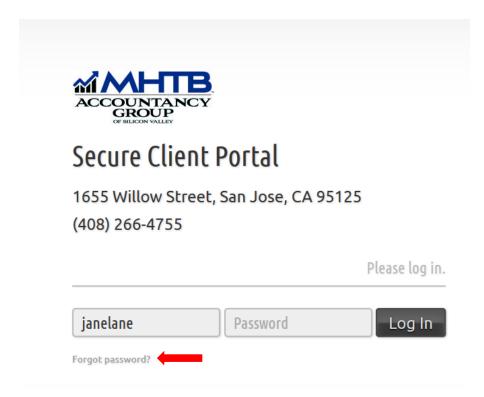

# 8. Resetting Password:

In the event you forget your password you have the option to reset it – click the link "Forgot Password."

You can reset your password via email or security questions if you set those up during your initial login. If not, you will need to reset via email.