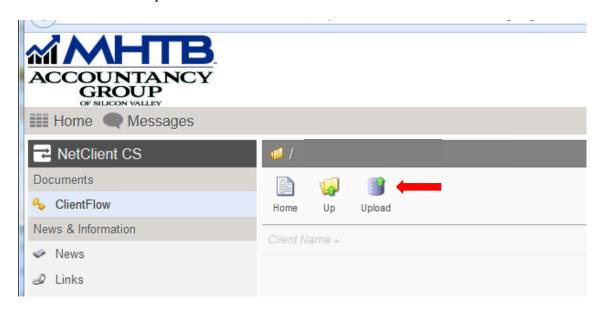

### 7. Uploading documents:

• Select the folder you want to upload files to. If you have multiple account folders make sure you select the correct folder to upload files to.

a. Click the Upload icon.

b. Click the Select Files button. In the Select file(s) to upload dialog, navigate to the files you wish to upload, select the files, and click Open.