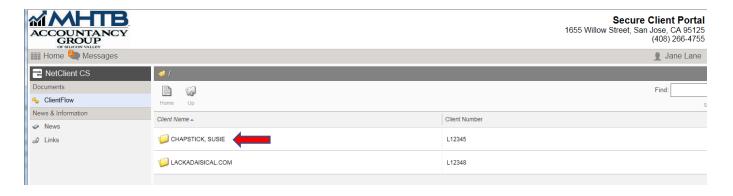

a. Click the ClientFlow link in the navigation pane

b. In the ClientFlow screen, click the folder to view your files. If you have multiple client accounts, each account will have a separate folder.

c. Click the name of the file you want to view.