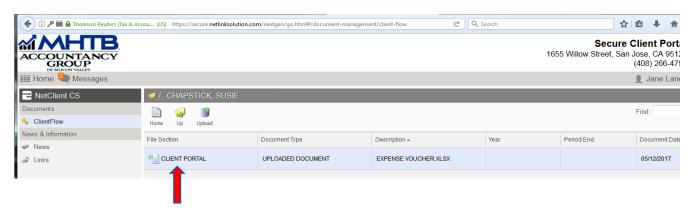

a. Click the ClientFlow link in the navigation pane

b. In the ClientFlow screen, click the folder to view your files. If you have multiple client accounts, each account will have a separate folder.

c. Click the name of the file you want to view.

After opening the file you can print or save to your computer.