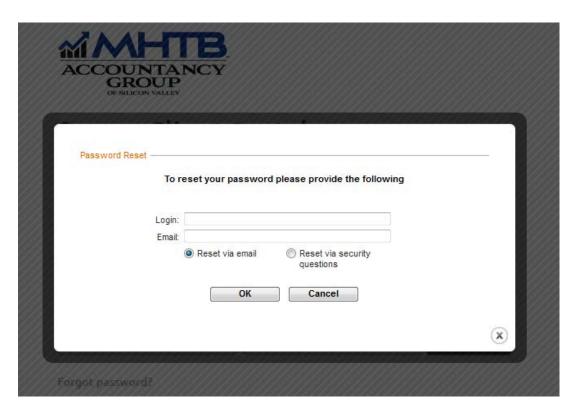

# 8. Resetting Password:

In the event you forget your password you have the option to reset it – click the link "Forgot Password."

You can reset your password via email or security questions if you set those up during your initial login. If not, you will need to reset via email.