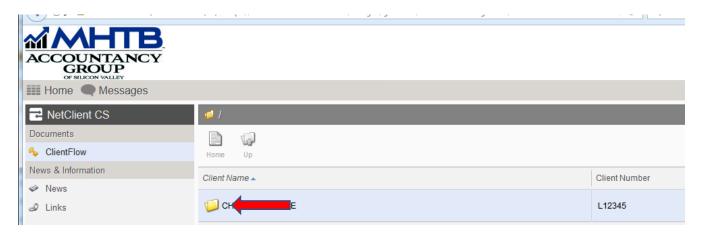

a. Click the ClientFlow link in the navigation pane

b. In the ClientFlow screen, click the folder to view your files. If you have multiple client accounts, each account will have a separate folder.

c. Click the name of the file you want to view.