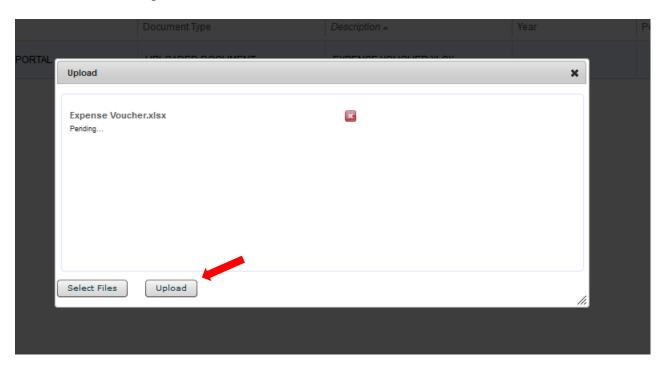

by-step instructions on "How to view your documents" and "How to upload files to MHTB."



a. Click the ClientFlow link in the navigation pane



b. In the ClientFlow screen, click the folder to view your files. If you have multiple client accounts, each account will have a separate folder.



c. Click the name of the file you want to view.



After opening the file you can print or save to your computer.

### 7. Uploading documents:

• Select the folder you want to upload files to. If you have multiple account folders make sure you select the correct folder to upload files to.



a. Click the Upload icon.



b. Click the Select Files button. In the Select file(s) to upload dialog, navigate to the files you wish to upload, select the files, and click Open.



# c. Click the Upload button



# 8. Resetting Password:

In the event you forget your password you have the option to reset it – click the link "Forgot Password."



You can reset your password via email or security questions if you set those up during your initial login. If not, you will need to reset via email.



If you're still having trouble resetting the password, please contact MHTB to have the password manually reset.