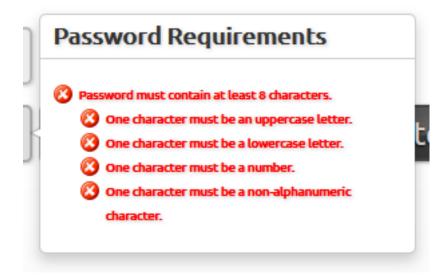

In the body of the email, above, click on Register.

2. Clicking Register will open up your web browser to the following page:

3. You will now create a new Login and password. Please make note there are several password requirements when creating your password: