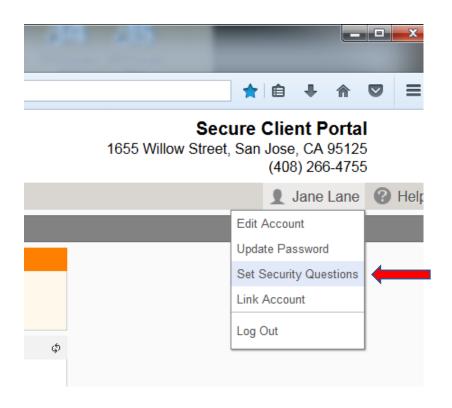

5. Setting up security questions: In the upper right hand corner, click on your name and set-up your security questions in the event you forget your password. (This step is not required, but recommended)