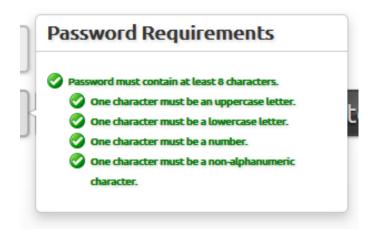

Once all requirements have been met you will see the following:

Confirm your password once more and click Register. You will now see your login screen with your Login ID pre-populated. **Allow the portal 1-2 minutes to sync with our systems before logging in**. If you log in immediately, you will get an error message stating you have an invalid login. Clicking on the refresh button in your browser is also recommended.