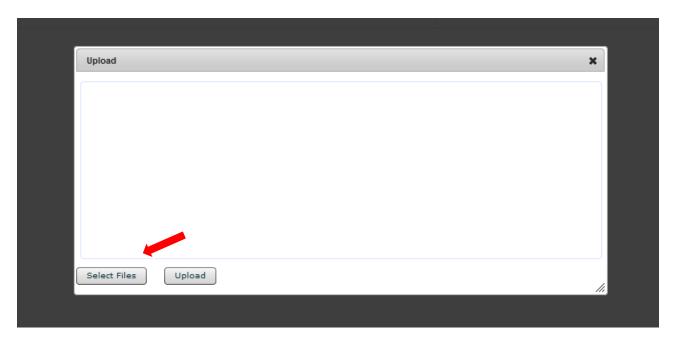

### 7. Uploading documents:

• Select the folder you want to upload files to. If you have multiple account folders make sure you select the correct folder to upload files to.

a. Click the Upload icon.

b. Click the Select Files button. In the Select file(s) to upload dialog, navigate to the files you wish to upload, select the files, and click Open.